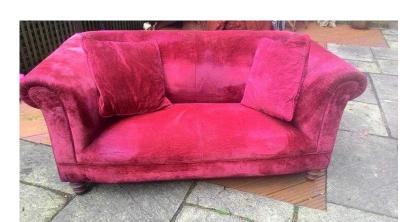

## Crushed velvet John Lewis sofa (60 GBP)

Location **South West, Gloucestershire** https://www.freeadsz.co.uk/x-175253-z

Burgundy red crushed velvet John Lewis sofa. Two seat sofa with two large

|                   | Crushed velvet John Lewis sofa            |
|-------------------|-------------------------------------------|
|                   | https://www.freeadsz.co.uk/x-1752<br>53-z |
|                   | Crushed velvet John Lewis<br>sofa         |
|                   | https://www.freeadsz.co.uk/x-1752<br>53-z |
|                   | Crushed velvet John Lewis<br>sofa         |
|                   | https://www.freeadsz.co.uk/x-1752<br>53-z |
|                   | Crushed velvet John Lewis sofa            |
|                   | https://www.freeadsz.co.uk/x-1752<br>53-z |
|                   | Crushed velvet John Lewis sofa            |
|                   | https://www.freeadsz.co.uk/x-1752<br>53-z |
|                   | Crushed velvet John Lewis sofa            |
|                   | https://www.freeadsz.co.uk/x-1752<br>53-z |
|                   | Crushed velvet John Lewis<br>sofa         |
|                   | https://www.freeadsz.co.uk/x-1752<br>53-z |
| . (C)   Laborator | Crushed velvet John Lewis<br>sofa         |
|                   | https://www.freeadsz.co.uk/x-1752<br>53-z |
|                   | Crushed velvet John Lewis<br>sofa         |
|                   | https://www.freeadsz.co.uk/x-1752<br>53-z |
|                   | Crushed velvet John Lewis sofa            |
| l <u>'</u>        | https://www.freeadsz.co.uk/x-1752<br>53-z |