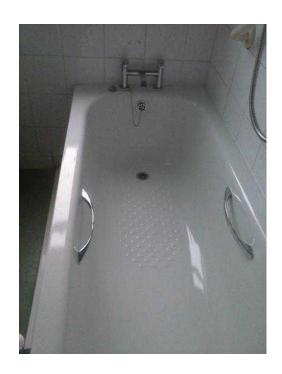

## 1700mm white steel bath as new (80 GBP)

Location **North, Lancashire** https://www.freeadsz.co.uk/x-175260-z

1700mm white steel bath with modern taps, 2 white bath panels and pipes still fitted to taps for easy fitting. As new. Also two handles on.