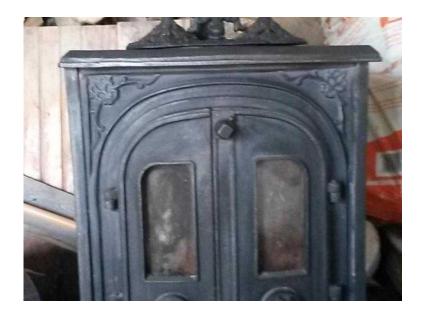

## Woodburning Stove (75 GBP)

Location **South East, East Sussex** https://www.freeadsz.co.uk/x-175280-z

Woodburning Stove, cottage style design. Double opening front doors, airwash system. H:68cm D:39cm  $\rm W$ 