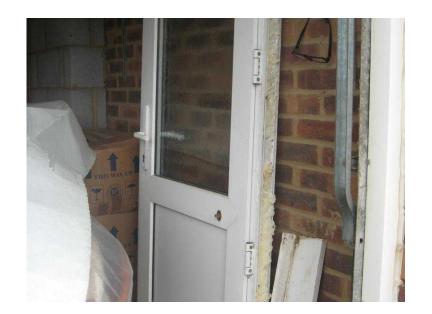

## Kitchen PVC door double glazed.

Location **South East, East Sussex** https://www.freeadsz.co.uk/x-175281-z

This door is approximately 32" x 78" 80CM x 198cm It is in usable condition as it has been removed from my kitchen due to a conservatory being built.;