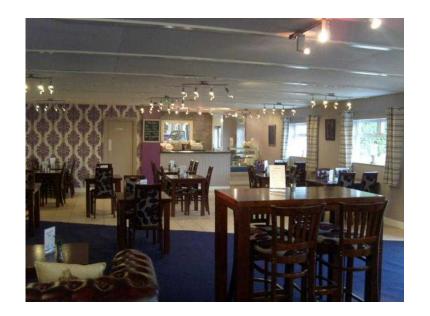

## **Shed Food and Drink - Restaurant and Gift Shop**

Location West Midlands, Worcestershire https://www.freeadsz.co.uk/x-175341-z

Come and sample our restaurants menus or take a walk round and check out our new clothes shop. Our restaurant has Home Cooked Daily Specials and a Licensed Bar. Breakfasts are served until 11.30am. In a Hurry, then give us a call on 01299 250 160 and pre-order items from the menu, we'll have them ready for you to eat in or take away. Do you have a Family Birthday coming up or is there a Special Anniversary or Occasion on the horizon, then give us a call and see how we can help you turn the day into a Special One. We are open: Monday - Saturday 9am to 11pm\*\* - Food served till 8pm Monday to Wednesday and until 9pm Thursday to Saturday Sunday 10am to 6pm\* - Food served till 5pm \* We recommend that you book a table in advance \*\* Please book in advance for tables after 7pm You'll find us on the Stourport Road (A4025) just past the Bishops Wood Lane turning about half a mile from the Mitre Oak Public House ).