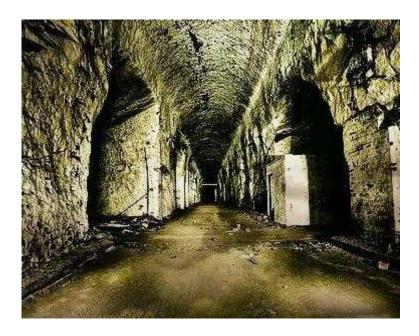

## **Drakelow Tunnels Ghost Hunt**

Location West Midlands, Worcestershire https://www.freeadsz.co.uk/x-175342-z

Location: Kingsford Country Park, Near Kinver, Kidderminster, DY11 5SA Price : £39.00 per person Event time: 2100hrs until 0300hrs Event date: Saturday 28th November 2015 With only a small door as the entrance, dare you take the brave steps as you enter into the chilling underground bunker that is Drakelow Tunnels, Dark tunnels and eerie underground bunkers await you, brave enough? Then read on…… Brief History of Drakelow Tunnels: Drakelow Tunnels are spread over 285,000 square feet. They were originally constructed for use by Roverin WWII under the Ministry of Aircraft Production's Shadow Factory Scheme; the tunnels were mainly usedfor machine workshops and additional storage for Rover. When World War 2 was over, the Government took over the tunnels and it was used as a regional site incase of a nuclear attack. Less than a half of the site was converted for use during the Cold War period, where new rooms and equipment were installed. The tunnels were also used to accommodate important local and national government personnel as wellas the armed forces and a small amount of medical staff. In the 1980's the Government refurbished many parts of the nuclear side although this was short lived asthe site was sold off in the early 1990's when the Cold War had ended. Reported hauntings and paranormal activity at Drakelow Tunnels; During the construction of Drakelow there have been reports of many gruesome deaths, reports rangefrom roofs collapsing and crushing staff to death along with fatal human error. Ghost hunters braveenough to enter these areas have reported hauntings that are believed to be in connection with these traumatic and tragic deaths. The presence of a worker who died during its construction is still known to move objects. There have been many reports of hauntings by visitors and ghost hunters alike and the most have reported as being watched as they explore the dark eerie tunnels. What will you experience? Deposit options are available for this.