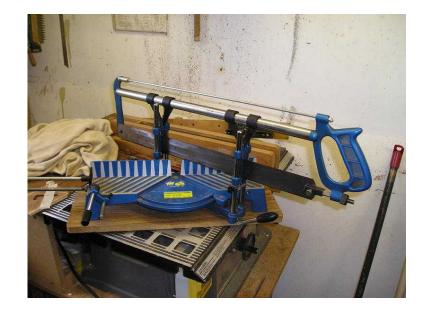

## Mitre Saw (50 GBP)

Location London, London https://www.freeadsz.co.uk/x-175393-z

This tool is also mounted on a base board for stability and is in perfect condition. It will cut with very little effort any angle required with the utmost accuracy, the original handbook is available. Ideal fo picture framing & amp