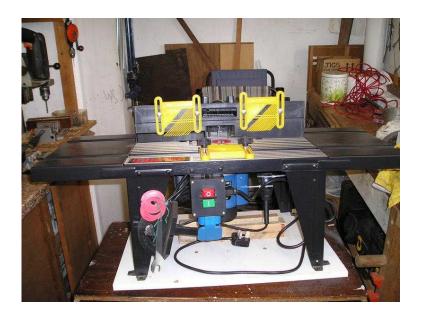

## Clarke Woodworking Router amp Table (125 GBP)

Location London, London https://www.freeadsz.co.uk/x-175395-z

New Clarke Router mounted for immediate use on a new Clarke Router Table, neither of them have been used. The ensemble is mounted on a baseboard, so that it can be inserted in a vice. The ideal starter router for the woodworking.