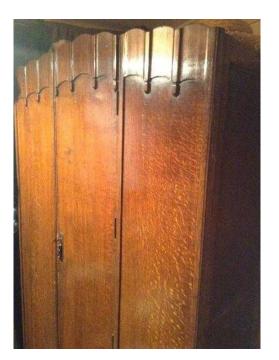

## **Rosewood Antique Wardrobe (65 GBP)**

Location East of England, Cambridgeshire https://www.freeadsz.co.uk/x-190203-z

Solid Rosewood wardrobe, on legs, in excellent condition throughout. Double size wardrobe with single centred lockable door with key. Scalloped shaped carved top with more carved detail at bottom. Large deep storage drawer with dove tail finish at the bottom of the wardrobe with 2 decorative handles. Beautiful wardrobe - Bargain! Longstanton area. May be delivered locally for small