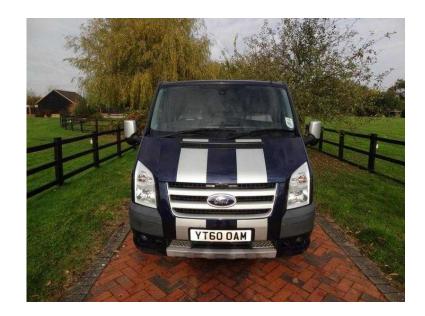

## Ford Transit 2010 (10,500 GBP)

Location London, London https://www.freeadsz.co.uk/x-190238-z

FORD ST VAN WITH VERY LOW MILEAGE SIDE OPENING DOOR FOR LOADING FULL SERVICE HISTORY AND LONG MOT

Immobiliser, Alarm, Central Locking, Remote Central Locking, Air Conditioning, Climate Control, Full Leather, Alcantara Leather, Electric Seats, Stereo, CD Player, Tow Pack, Adjustable Steering Column, Multi-function Steering Wheel, Automatic Electric Windows, Radio, Anti-Theft System, Head Restraints, Locking Wheel Nuts, Colour Coded Body,