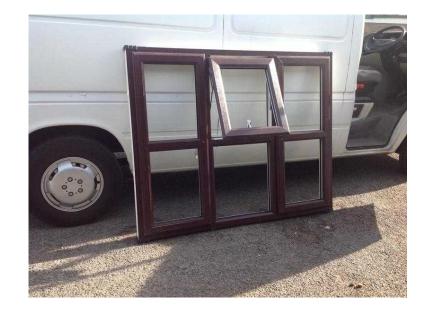

## **Plastic window frame**

Location **South East, West Sussex** https://www.freeadsz.co.uk/x-190248-z

New widow frame 1650width x1340depth. Upvc rose wood outside. White inside complete with glass this is a new frame cost £360 For sale £80. Tele 01903535840.