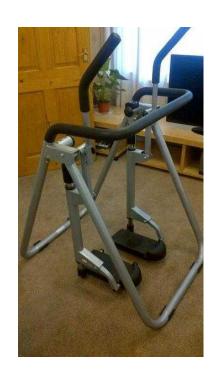

## **CARL LEWIS GRAVITY STRIDER, EXERCISESKI MACHINE (50 GBP)**

East Midlands, Northamptonshire Location https://www.freeadsz.co.uk/x-190274-z

CARL LEWIS GRAVITY STRIDER, CROSSTRAINER, EXERCISE MACHINE WITH CALORIE/DISTANCE ECT COUNTER. SOLID PIECE OF KIT. THIS IS FOLDABLE AND THE HANDLES ECT ADJUST TO PERSONAL PREFERENCE. BEING A USED PRODUCT IT DOES HAVE A FEWS MARKS/SCRATCHES FROM STORAGE BUT OVERALL ITS IN GOOD CONDITION AND WORKING.