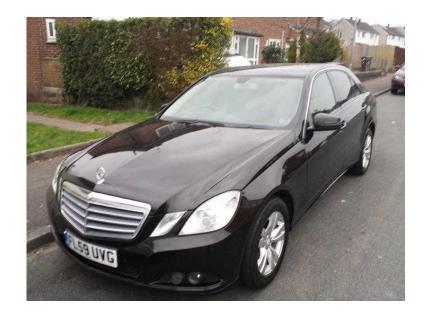

## **Mercedes E-class 2009 (9,295 GBP)**

Location **South West, Somerset** https://www.freeadsz.co.uk/x-190300-z

2009 (59) MERCEDES-BENZ E200 BLUE-FICIENCY SE CDI, 4 Door Saloon, Fuel Type Diesel, Manual transmission, Black. Remote central locking alarm. Lcd radio cd display. Electronic stability control. Full black leather seats. Cruise control. Parking sensors. ALLOY wheels. Airbags everywhere. Very economic. So cheap to run. Service history. NEW brakes all around. Just serviced so nothing to do just drive this amazing car with comfort suspension. And all mercedes usual.