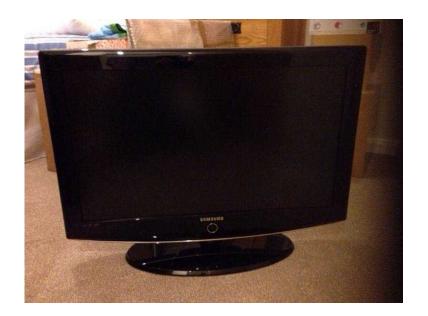

## Samsung 32039039 Full HD Widescreen LCD TV Built in Digital Freeview (120 GBP)

Yorkshire and the Humber, West Yorkshire Location https://www.freeadsz.co.uk/x-190334-z

Samsung 32"Full HD Ready Widescreen LCD TV

**Built in Digital Freeview** 

Full HD 1080p

Instruction Manual

SRS TruSurround XT

Movie Plus

Natural True Color

Auto Digital turning/start up/sorting

Auto Volume adjustment

3 x HDMI

2 x SCART

1 x Memory Card Slots

1 x Composite

1 x DVB Common

1 x Digital Audio

1 x Headphone

1 x PC input

Excellent Condition and Perfectly Working with remote control and Built in Digital Freeview Can Deliver For Fuel

| nttps://www.freeadsz.co.u | Digital |
|---------------------------|---------|
| v.fre                     | -       |
| ead                       | [       |
| SZ.                       | (       |
| 8                         |         |
| _                         | _       |