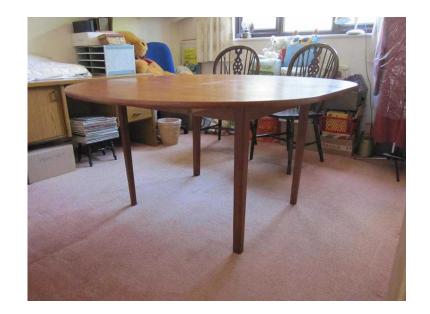

## **Extending dining table (35 GBP)**

Location **South West, Hampshire** https://www.freeadsz.co.uk/x-190420-z

Dining table that seats up to 8 (using fold-down central section), but compact otherwise. Can be taken completely apart for storage. Sapele wood, very good.