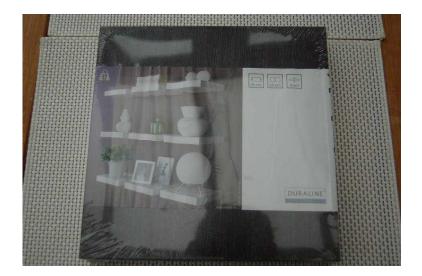

## Duraline Floating Shelves x 4, size 25 x 25cm x 4cm thick, XL4 Ebony, New in Wrapp

Location South West, Hampshire https://www.freeadsz.co.uk/x-190421-z

These are new Duraline shelves with 'invisible' fixings, 25 x 25cm, of a very dark brown colour called 'Ebony'. Bracket(s) and all the fixings are included, and the shelf is claimed to support up to 25kg provided the bracket is well enough secured. Cost £10 each, but asking only £6 each, or £20 for all four.