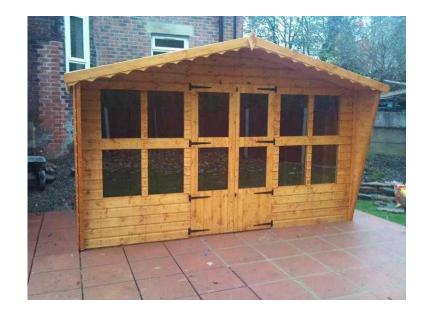

## 12x8 summer house shed. (850 GBP)

回绕

回绕河间

Location West Midlands, West Midlands https://www.freeadsz.co.uk/x-190427-z

回網空间

12x8 summer house /shed for sale, brand new, never been fitted but can deliver and fit in your garden free, other sizes available, please get in touch if we can help you, all our sheds are made from top quality timber. tantalised available too. please call.