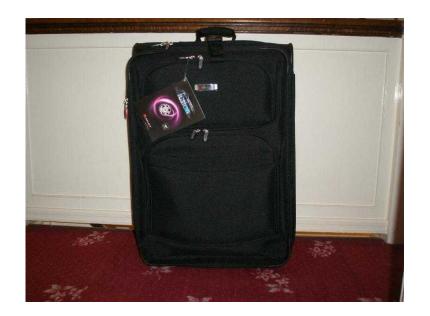

## **Brand New Delsey Suitcase very light weight (49 GBP)**

Location **South East, West Sussex** https://www.freeadsz.co.uk/x-190560-z

Delsey suitcase nice looking lots of pockets large size H 29" W 20" D 14" Height 29" Width 20" Depth 14" Also expandable Very Light Weight !! payment on collection only Any Questions Please!!