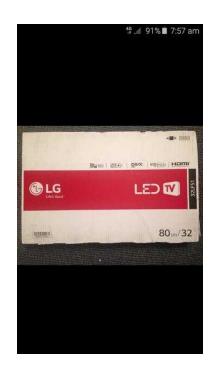

## Ig 32inch tv 32lf51 brand new in box (150 GBP)

Location **East of England, Cambridgeshire** https://www.freeadsz.co.uk/x-190636-z

I am selling this LG 32" brand new 2015 sealed In the box slim build HD LED TV ,Model 32LF51 LED TV Screen. HD Ready display resolution. Screen size: 32 inches. Motion rate 50Hz. Viewing angle 178/178 degrees. Connectivity: 1 SCART socket, 1 USB port and 1 HDMI socket. Component video socket. Suitable for wall mounting 200 x 200 bracket. Sound quality: 2 channel sound system. 2 x 3 watt RMS power output. Digital features: Freeview digital tuner. Single core processor. 8 day electronic programme guide (EPG). CI plus slot. Additional features: Sleep timer. Child lock. Size of TV H73, W47, D7cm. Weight of TV 4.5kg (unpackaged). Size of TV with stand: H73, W47, D17cm. Energy efficiency information: Energy efficiency rating: A. Standby power consumption 0.3 watt. These are going for £279 in currys;