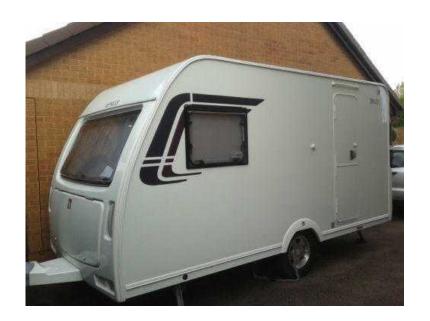

## 2013 Lunar Venus 3802 Lightweight 2 Berth Single Axle Touring Caravan (60 GBP)

East Midlands, Derbyshire Location https://www.freeadsz.co.uk/x-190663-z

2013 Lunar Venus 380/2 Lightweight 2 Berth Single Axle Touring Caravan Immaculate condition with stunning interior and rear washroom.

Comprises limed maple wood effect units, laminate floor and modern cream/purple upholstery and comes with many extras:-

Alko hitch lock (2 keys) and stabiliser, security marked, Leisure battery, fly screens to windows and door, Twyford cassette toilet, blown air heating, water heater, full 6kg gas bottle, alloy wheels, new 40 litre Aqua Roll, new 38 litre Waste Master, new fire extinguisher and fire blanket, new 23 metre mains connection lead, new waste pump, fire alarm and CO2 detector, radio/CD player, TV aerial, gas cooker/grill/hob, fridge with freezer compartment and 2 sky lights.

Benefits from Lunar Venus warranty until 2019 and from a non-smoking and pet free owner. Please leave me your phone or email and i will contact.

| tps://wv                    | 2013<br>ightwei<br>ouring                                    |
|-----------------------------|--------------------------------------------------------------|
| vw.freeac                   | Lunar<br>ght 2 Be                                            |
| tps://www.freeadsz.co.uk/x- | 2013 Lunar Venus i<br>ghtweight 2 Berth Single<br>ouring Car |