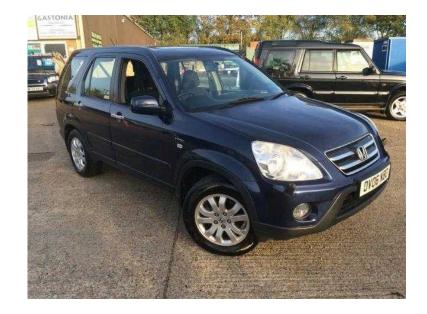

## Honda CR-V 2006 (2,995 GBP)

Location London, London https://www.freeadsz.co.uk/x-190696-z

Upgrades 12 months parts and labour warrenty, 12 mot, Metallic Paint, Standard Features Sunroof Electric (Glass Tilt/Slide), Climate Control, Cruise Control, Alarm, Alloy Wheels (16in), Electric Windows (Front/Rear), In Car Entertainment (Radio/CD). 5 seats, Blue, All vehicles on display in our heated indoor showroom. Nationwide delivery can be arranged, Ã, £2,995 Alarm, Climate Control, Cruise