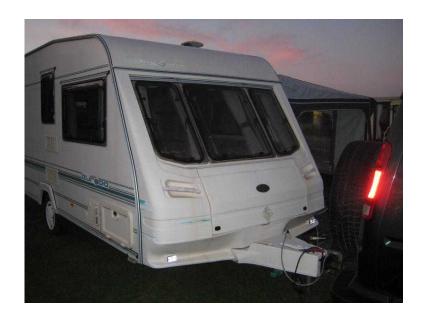

## 2 BERTH CARAVAN (1,900 GBP)

Location South East, East Sussex https://www.freeadsz.co.uk/x-190709-z

**6.7236** 

STERLING 2 BERTH 460 NT CARAVAN SMALL DAMP AREA AT THE SIDE OF THE TOILET BUT OTHER WISE GOOD SOLID VAN IT COMES WITH EVERYTHING NEEDED FOR CARAVANING PLUS A FULL AWNING & PORCH AWNING PLEASE FEEL FREE TO ASK ANY QUESTIONS THIS VAN HAS ALWAYS BEEN PET FREE AND SMOKE FREE NOW BEEN REDUCED AS SPACE NEEDED BUT WILL STORE TILL NEXT SEASON AS THIS IS SUCH A GREAT VAN AND WILL BE A BARGAIN FOR SOMEONE TO START CARAVANING FROM.