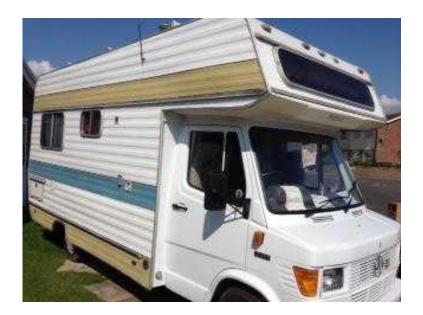

## Mercedes 4 berth Motorhome (3,995 GBP)

Location South East, East Sussex https://www.freeadsz.co.uk/x-190710-z

Pioneer conversion. 4 berth with end dinette which converts to a huge double bed and another double bed above the cab. Separate toilet compartment with shower. Hanging wardrobe and full width overhead lockers. Fridge freezer, 3 burner hob, eye level oven and eye level grill. gas heater plus warm air heating. choice of tables. Swivelling seat. Fiamma awning, bike rack, external gas locker and small garage, all in excellent condition and the home is dry. Chassis is Mercedes 210 petrol with 5 speed manual gearbox and drives really nice. MOT due in December but not covered any miles since and can be sold with a new MOT. &pound