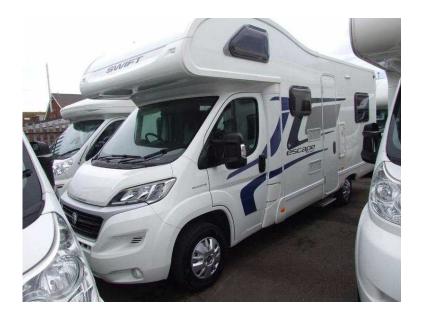

## Swift Escape 2015 (38,745 GBP)

Location South East, East Sussex https://www.freeadsz.co.uk/x-190713-z

The Swift Escape 686. A lovely 6 birth 2015 motorhome with: rear U shape lounge, over-cab bed, dinette area and 4 x rear 3-point seatbelts. Also features: Cab air conditioning, microwave and a bike rack. Please don't hesitate and call today for more info and a test drive.

CD Player, 6 Berth, Overcab Bed, Bike Rack, Flyscreens, Blinds, Rear Belts, Zig Unit, Mains, Leisure Battery, Heating, Hot Water, 3-Way Fridge, Sink/Drainer, 3-Burner Hob, Oven, Grill, Double Bed, Wardrobe, Shower, Hand Basin, Cassette Toilet, Curtains, Microwave, Toilet, Power steering, Electric windows, 3 point seatbelts, Battery Charger, Heki Roof Light, Loose Fit Carpets, On Board Water Tank, Roof Light, Spare Wheel, TV Aerial, Toilet Compartment, Cab Air Conditioning, Rear