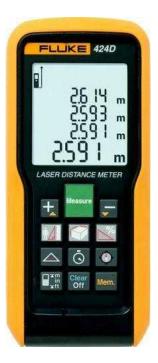

## FLUKE 424D Laser Distance Meter Measuring tool. Brand New (110 GBP)

Location https://www.freeadsz.co.uk/x-190756-z

Scotland, West Lothian

Brand new, un-used, box unopened. Measures length, distance and volumes and has memory to store various measurements. Comes with carry case / wallet batteries etc. Cost over £300 from various online stores. Product Info :-Laser Distance Estimator (424D) Laser distance estimator with simple one handed measurement. Powered by 2 x AAA batteries. Measure up to 100m (330 ft) Higher accuracy: ±1mm (0.04 in) Bright laser for visibility at long distances Addition & subtraction function Tripod mode for mounting meter on a tripod Automated End piece Correction for measuring from an edge or corner **Compass function** Pythagoras calculation for height measurement Easy & quick calculation of area (square feet/meters) & volume Automatic shut-off feature to extend battery life Up to 20 measurements stored

Two-line display with display hold

Backlit screen