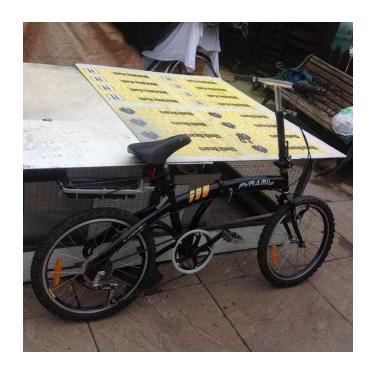

## Pyramid folding bike (75 GBP)

Location London, London https://www.freeadsz.co.uk/x-190758-z

Pyramid folding bike in need of tlc / repair brakes parts included has 20" wheels pletscher carrier shimano gears folding size 38x72x56cm smaller if saddle removed 16" frame;