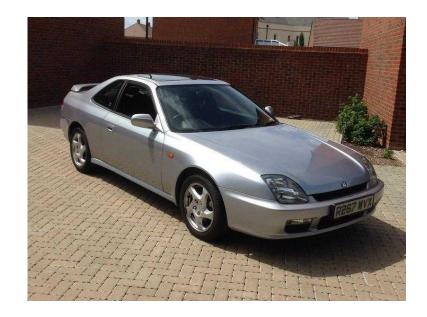

## Honda Prelude 1997 (650 GBP)

Location South West, Isle Of Wight https://www.freeadsz.co.uk/x-190798-z

Here we have a Honda Prelude with four wheel steering. This car comes with a good service history and a MOT until April 2016. This car has four recent new tyres, ready to drive away. Future.