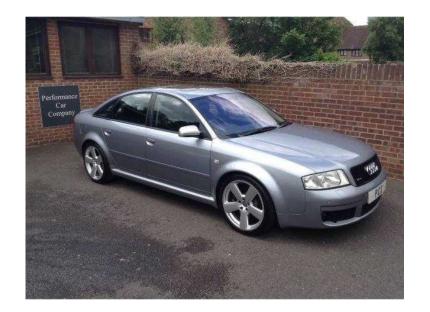

## Audi RS6 2004 (11,995 GBP)

Location **South West, Hampshire** https://www.freeadsz.co.uk/x-190847-z

Finished in Metallic Grey With Only 51,000 Miles and a Total Service History Including Cambelt and Tensioners al Last Service (Plus All Service Bills and Old MOTs), Full Natural Leather Seats, Electric Seats, Heated Seats, Satellite Plus Navigation, Electric Glass Solar Sunroof, Rear Side Blinds, Electric Rear Blind, Front and Rear Parking Sensors, 18" Alloys with Pirelli Pzero Tyres All Round, Paddle Change, Computer, CD + BOSE, Cruise Control, Electric Windows, Electric Folding Mirrors, Xenons, Alcantara Head Lining, Absolutely Stunning Car with Fantastic Performance and surely a Future Classic. Very Rare to find with this mileage, Service History, Condition and Specification. UK Supplied with Full Book pack