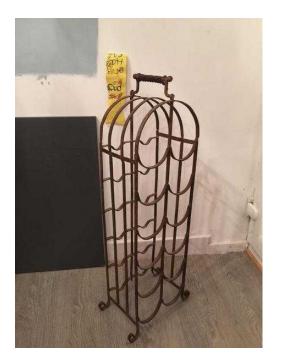

## Wine Rack iron. (15 GBP)

Location **South East, East Sussex** https://www.freeadsz.co.uk/x-190853-z

FF99AdSZ.....k

Lovely iron wine rack, ideal for a country kitchen and stores 12 bottles. Very french in it's.