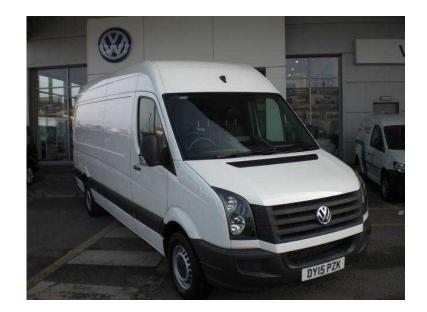

## Volkswagen Crafter 2015 (16,995 GBP)

Location Yorkshire and the Humber, South Humberside https://www.freeadsz.co.uk/x-190856-z

VW Crafter CR35 Panel Van LWB High Roof 136 PS. Specification:- Bluetooth,multi function steering wheel,cruise control,ply lined,USB interface,5 speakers,electric heated mirrors,electric windows,full height steel bulkhead,270 rear wing doors,ESP,ABS.