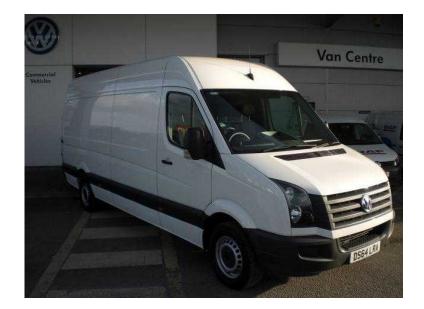

## Volkswagen Crafter 2014 (16,295 GBP)

Location Yorkshire and the Humber, South Humberside https://www.freeadsz.co.uk/x-190868-z

VW Crafter Panel Van 109 PS LWB High Roof. Specification:- Bluetoth, cruise control, multifunction steering wheel, Radio/CD, fullsteel bulkhead, 270 rear doors, electric heated mirrors, overhe storge, ply lined ABS, ESP.
Cruise