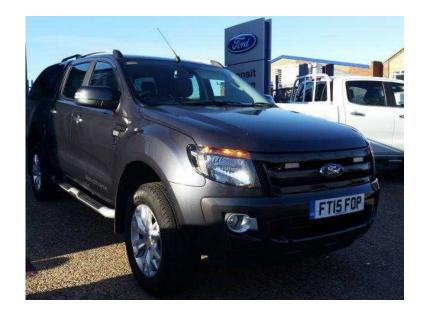

## Ford Ranger 2015 (23,795 GBP)

Location Yorkshire and the Humber, South Humberside https://www.freeadsz.co.uk/x-190873-z

Auto!!! Ford Ranger Wildtrak 3.2 200ps Automatic. The much sort after Automatic Wildtrak is a fantastic vehicle with very high spec as you would expect from a top of the range vehicle. Interior spec includes Sat nav, reversing camera, climate control with air conditioning, leather seats, electric adjustable drivers seat, heated front seats, bluetooth. exterior features include reversing sensors, alloy wheels, grand Truckman top, metallic paint, power foldable door mirrors, tow bar with a huge 3.5t towing capacity, front spot lights, and much more. This Wildtrak Ranger is fitted with front and rear beacons and a LED beacon on the Truckman. Finance packages available. Part exchange welcome. Call Neil or Alex for further information.