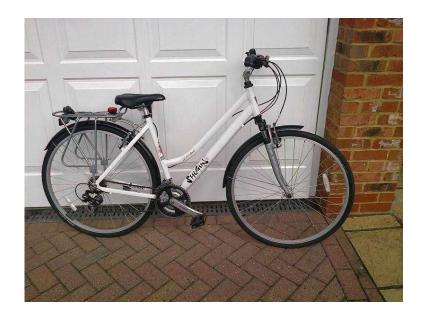

## Shogun ladies full size bicycle (70 GBP)

Location South East, Kent https://www.freeadsz.co.uk/x-190902-z

Ladies Shogun bicycle full size, 21 quick shift gears, carrier quick release wheel, nice

|                                                                              | ·                                                                            |                                                                              | ·                                                                            |                                                                              | I                                                                            | I                                                                            | <u></u>                                                                      | <u> </u>                                                                     |                                                                              |
|------------------------------------------------------------------------------|------------------------------------------------------------------------------|------------------------------------------------------------------------------|------------------------------------------------------------------------------|------------------------------------------------------------------------------|------------------------------------------------------------------------------|------------------------------------------------------------------------------|------------------------------------------------------------------------------|------------------------------------------------------------------------------|------------------------------------------------------------------------------|
|                                                                              |                                                                              |                                                                              |                                                                              |                                                                              |                                                                              |                                                                              |                                                                              |                                                                              |                                                                              |
| Shogun ladies full size bicycle<br>https://www.freeadsz.co.uk/x-1909<br>02-z |