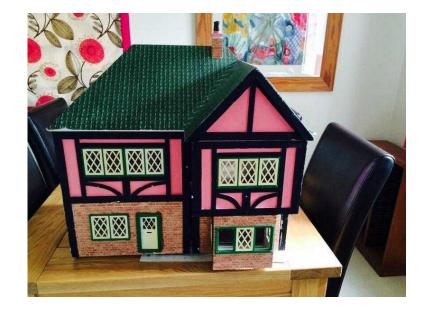

## **Dolls house (40 GBP)**

Location **South East, West Sussex** https://www.freeadsz.co.uk/x-190904-z

Wooden dolls house - mock Tudor style. 57 cm wide 34 cm deep 56 cm high selection of furniture

|       | https://www.freeadsz.co.uk/x-19 | Dolls hous | Dolls hous  https://www.freeadsz.co.uk/x-190 04-z | Dolls hou https://www.freeadsz.co.uk/x-19 | Dolls hous  https://www.freeadsz.co.uk/x-190 04-z |
|-------|---------------------------------|------------|---------------------------------------------------|---------------------------------------------------|---------------------------------------------------|---------------------------------------------------|---------------------------------------------------|---------------------------------------------------|-------------------------------------------|---------------------------------------------------|
| house |                                 | house      | house<br>x-1909                                   | house<br>x-1909                                   | house<br>x-1909                                   | house<br>x-1909                                   | house<br>x-1909                                   |                                                   | house<br>x-1909                           |                                                   |