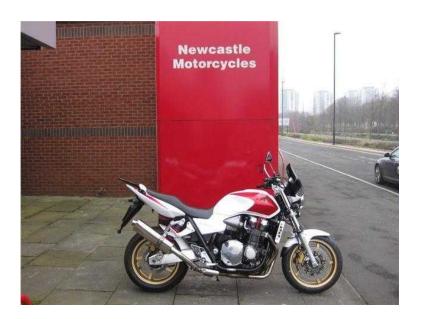

## Honda CB 2009 (5,499 GBP)

Location Yorkshire and the Humber, Cleveland https://www.freeadsz.co.uk/x-190933-z

2009 09 reg HONDA CB CB1300A 9, Naked, 14,411 miles. White red, Supplied with 12 months MOT, Full dealership history, Standard Features 2 keys, ABS, Crash Bungs, Rear Hugger, Sports Rack, Rad Cover, Screen, After market End can. A good clean bike with some good extras as the add shows. Fresh front tyre and fresh service ready to carry you through the summer. £5,499 ABS, Sports