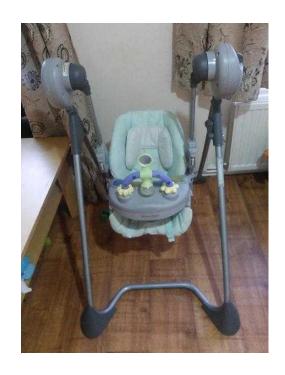

## mamas amp papas perfect height swing (30 GBP)

Location **South East, West Sussex** https://www.freeadsz.co.uk/x-190956-z

GOOD WORKING CONDITION BATTERIES INCLUDED PET FREE AND SMOKE FREE HOME

mamas & papas perfect height swing

The Perfect Height Swing is designed to be used by newborn babies and infants. Its unique Newborn & Infant Seat Positions give comfort and enjoyment to your baby.

The seat can be reclined into two positions.

The seat can be set at two different height positions: the raised position for newborns and the lowered position for infant.

Variable swing speed control.

eat lock for feeding.

Padded seat cover and head support which can both be easily removed for cleaning. Includes a three-point safety harness.

Always fit the harness when your child is in the swing.Removable snack tray for easy baby loading.Detachable play centre with toys, lights, sounds and tunes. Swing frame folds easily for.