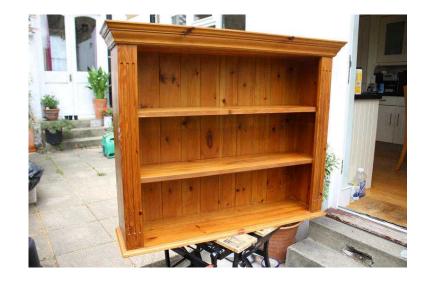

## Pine shelving unit (20 GBP)

Location London, London https://www.freeadsz.co.uk/x-191023-z

Pine shelving unit, shabby chic. Well-used but still presentable & useful. W 100cm, H 80cm, D (shelves) 18.5 cm, D (max proj.) 26 cm. Adjustable shelves, mounting plates fitted, support batten. £20. Collect only South London