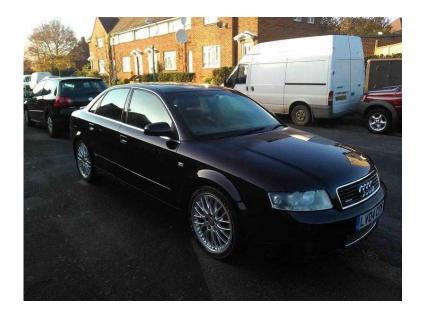

## Audi A4 2004 (3,550 GBP)

Location South East, East Sussex https://www.freeadsz.co.uk/x-191057-z

For sale. Audi a4 s line quottro 2004 1.8 turbo in mint condition inside and out. Full service history just been serviced. Brand new years mot. Four new tiers. Part leather interior . CD player electric windows . 18" BBS genuine split wheel alloys. Excellent runner in excellent condition. No mechanical problems or Dink's . husband puts £20 in a week to go to an through work every week. Only selling due to down sizing and husband needing a works car. £3550.00 ono