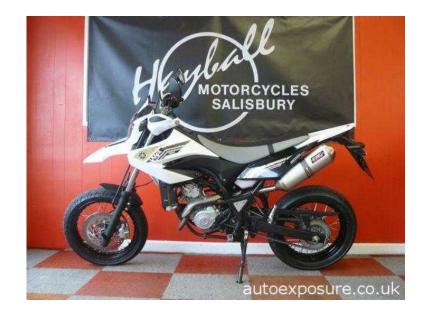

## Yamaha WR 2013 (3,195 GBP)

Location **South West, Wiltshire** https://www.freeadsz.co.uk/x-191129-z

Yamaha done them selves proud when they designed and produced the WR125X and R range. The bikes a brilliant little 125 learners and this little Supermoto is exactly that. It comes with very low mileage and a nice little collection of tasteful extras, these are a Ginnelle exhaust system, pair of after market hand guards and R&G front sliders. The bike is in stunning condition and has be exceptionally well looked after, full credit to the previous owner. It also comes with our 12 month warranty and roadside assistance, HPI checked, FSH and.