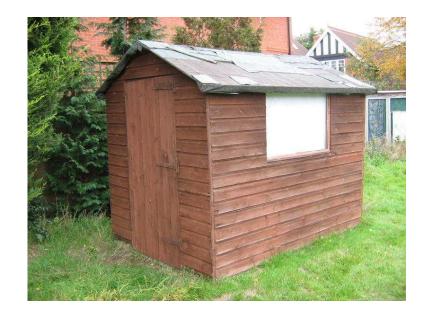

## **GARDEN SHED (120 GBP)**

Location **South East, Berkshire** https://www.freeadsz.co.uk/x-191213-z

8ft x 6ft tonge and grove construction with good wooden floor, one side window. Buyer dismantles

|                                                               | אַסרטאַ                           | H<br>H   |
|---------------------------------------------------------------|-----------------------------------|----------|
|                                                               | GARUEZ                            | VIII.    |
| ֓֞֞֜֜֞֜֜֞֜֜֜֓֓֓֓֓֓֓֓֓֓֓֓֓֓֡֓֓֡֓֡֓֡֓֜֜֜֡֓֡֓֡֓֡֡֡֓֜֡֓֡֡֡֓֡֡֡֡֡֡ | 13-z                              |          |
|                                                               | GARDEN                            | SHED     |
|                                                               | https://www.freeadsz.co.u         | k/x-1912 |
| 線像                                                            | GARDEN                            | SHED     |
| 7 .00                                                         | https://www.freeadsz.co.u<br>13-z | k/x-1912 |
|                                                               | GARDEN                            | SHED     |
|                                                               | https://www.freeadsz.co.u         | k/x-1912 |
| 温暖                                                            | GARDEN                            | SHED     |
|                                                               | https://www.freeadsz.co.u<br>13-z | k/x-1912 |
|                                                               | GARDEN                            | SHED     |
|                                                               | https://www.freeadsz.co.u         | k/x-1912 |
|                                                               | GARDEN                            | SHED     |
|                                                               | https://www.freeadsz.co.u         | k/x-1912 |
|                                                               | GARDEN                            | SHED     |
|                                                               | https://www.freeadsz.co.u         | k/x-1912 |
|                                                               | GARDEN                            | SHED     |
|                                                               | https://www.freeadsz.co.u         | k/x-1912 |
|                                                               | GARDEN                            | SHED     |
|                                                               | https://www.freeadsz.co.u         | k/x-1912 |