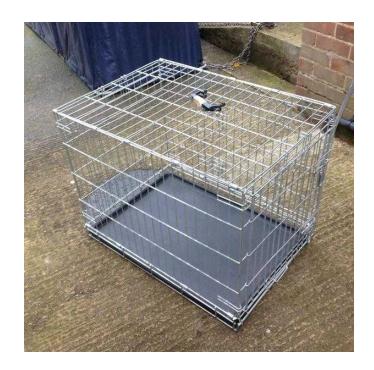

## Galvanized dog crate (25 GBP)

Location **South East, Middlesex** https://www.freeadsz.co.uk/x-191247-z

Dog crate galvanized with x2 excess includes dirt tray & x2 handles includes never fitted all in good order size 77cmL x 55cmW x60cmH;