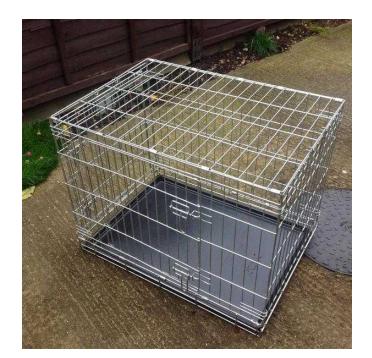

## Galvanized dog crate (25 GBP)

Location **South East, Middlesex** https://www.freeadsz.co.uk/x-191248-z

Galvanized dog crate with x2 door excess includes handles never fitted & dirt tray all in good order size 67cmL x 54cmW x60cmH by Savic pet favorite;