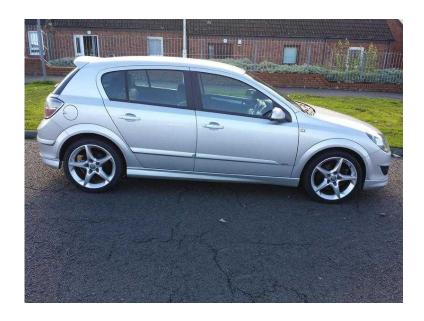

## Vauxhall Astra SRI Xp pack 150bhp Diesel (2,795 GBP)

Location **Scotland, Stirlingshire** https://www.freeadsz.co.uk/x-191276-z

This is a fantastic running car and in good condition and looks great Moted until end of July.

Also hpi checked and certification provided.

Being the sri x pack the car has a great specification with remote locking with alarm and immobiliser, electric windows and mirrors and cd mp3 player with aux, air conditioning, 18" Alloys with great tyres and full Vauxhall xp body kit as standard and the most impressive SPORT button that transforms the car. the car comes complete with 2 keys and Vauxhall bookpack. Just had all alloys refurbished today so like new pictures were taken before this. This car has low running costs with a great fuel consumption 55+mpg low road tax band and low insurance group making this a great low cost family car. Any questions please ask Sorry in advance if I miss your call or email as of work commitments but I will call you back.