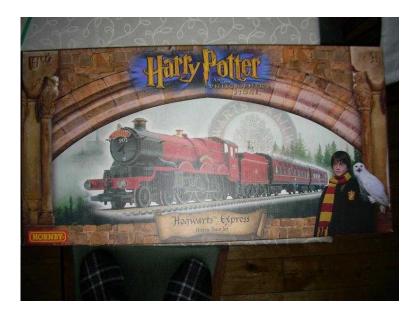

## HARRY POTTER TRAIN (220 GBP)

Location South East, East Sussex https://www.freeadsz.co.uk/x-191299-z

HI THIS ITEM IS A HARRY POTTER HOGWARTS EXPRESS ELECTRIC TRAIN. " THE PHILOSOPHERS STONE " THE SET IS BRAND NEW, NOT EVEN BEEN OUT OF THE BOX, IT STILL HAS THE TISSUE PAPER AROUND THE ITEMS. THIS IS A RARE ITEM IN THIS PRISTINE CONDITION. THE ITEM AND THE BOX ARE AS GOOD AS THE DAY IT WAS.