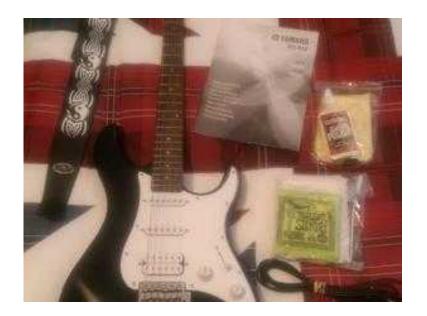

## Yamaha Pacifica electric guitar (80 GBP)

Location https://www.freeadsz.co.uk/x-191408-z

South East, East Sussex

Silver and black. Full working order. Nice quality guitar with good sound complete with strap, amp, lead and stand. good condition. Selling due to emigration.