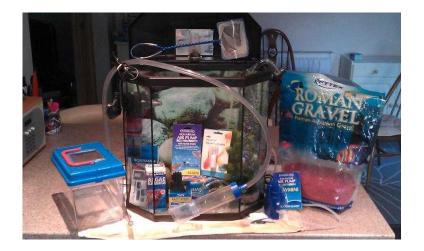

## 25 Litre starter tank and accessories (35 GBP)

Location South East, Surrey https://www.freeadsz.co.uk/x-191413-z

25 litre starter fish tank with gravel, light, filter, pump, two packets unopened goldfish food, net, cleaning syphon etc. Fish outgrew.