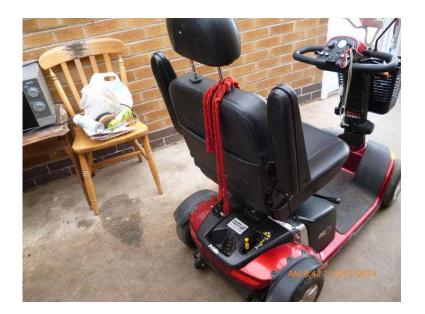

## **Electric mobility scooter**

Location **East Midlands, Leicestershire** https://www.freeadsz.co.uk/x-191415-z

Pride Colt Sport. Road legal with rear& front lights, emergency flashers, rear-view mirror & horn. Padded seat can be moved to different positions. New batteries and battery charger included. Front basket. Speed up to 8 mph. Solid tyres, which will not puncture