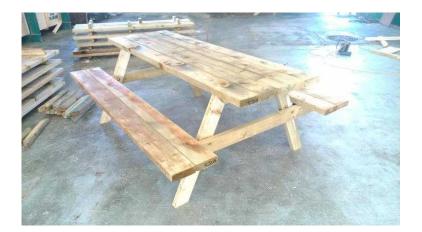

## New 4ft Garden Patio Pub Picnic Bench (99 GBP)

Location South East, Surrey https://www.freeadsz.co.uk/x-191476-z

Brand New Heavy Duty Picnic Bench manufactured in our workshop. Product specification:-dimensionsH - 70cm, L - 120cm, D - 125cm -table and seats- 95 x 45mm-legs and railsunder seats- 95x 45mm-bracing-75 x 45mm.-Pressure Treated. Othersizes also available. Bench can be delivered for free within 10 miles from Crawley. For more informationplease call Moris 07474013361. Visit us today!www.bespokedirect.co