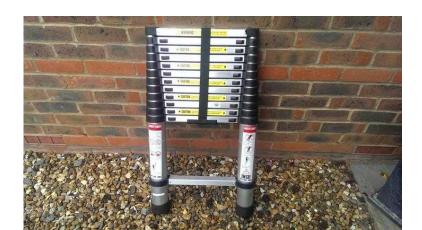

## telescopic ladder (55 GBP)

East Midlands, Northamptonshire Location https://www.freeadsz.co.uk/x-191510-z

Extendable telescopic ladder. Very light and easy to carry. Can fold it for easy.

| https://www.freeadsz.co.uk/x-10-z  https://www.freeadsz.co.uk/x-10-z  https://www.freeadsz.co.uk/x-10-z  telescopic la  https://www.freeadsz.co.uk/x-10-z |
|-----------------------------------------------------------------------------------------------------------------------------------------------------------|
| https://www.freeadsz.co.uk/x-10-z  https://www.freeadsz.co.uk/x-10-z  telescopic la  telescopic la  telescopic la                                         |
| https://www.freeadsz.co.uk/x-10-z  telescopic la  telescopic la  telescopic la                                                                            |
| https://www.freeadsz.co.uk/x-10-z                                                                                                                         |
| telescopic lad                                                                                                                                            |
| Imps://www.iieeadsz.co.dk/x-19                                                                                                                            |