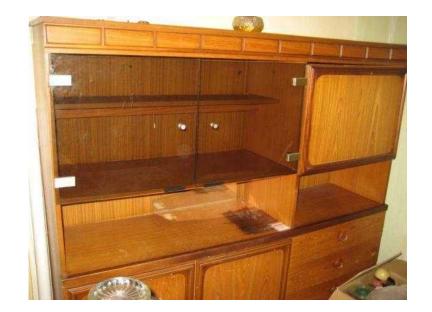

## **SIDE CUPBOARD DISPLAY CABINET (50 GBP)**

East Midlands, Nottinghamshire Location https://www.freeadsz.co.uk/x-191524-z

Solid Wood with glass doors for display your souvenirs; with cupboard and drawers to keeps and hide your files, papers away. Massive storage for your wine glasses; wines; files; magazine; papers, measures 1.5m wide, 1.2m high, can arrange delivery within Nottingham at extra cost, ONLY £50, please ring/text